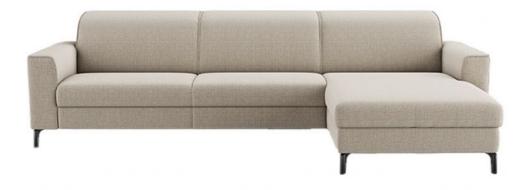

## Rom Fratino 300cm Corner Sofa

Corner Your Comfort: Create expansive seating arrangements with our flexible corner configurations, or request bespoke combinations to match your vision Plush or Firm? You Decide: Selected seat interior Fifty5 or Boxspring+ foam catering to your individual comfort preferences Zen Out in Style: Elevate your relaxation with the optional Zen feature, offering motorized headrest adjustment for effortless comfort Adjustable Headrest: Find your perfect comfort position with the intuitive headrest adjustment, ensuring optimal support for your neck and back Footwear Finesse: Complete your design vision with a choice of leg styles to complement your existing decor