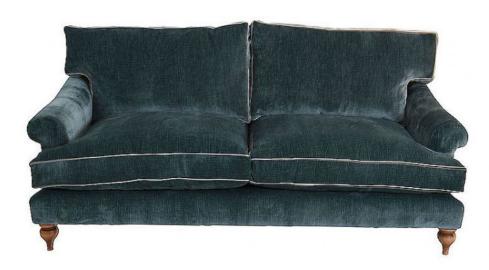

## Harlech 2 Seater Sofa

Discover unparalleled comfort and style with our Harlech Sofa Range. Crafted with precision, each piece features solid hardwood timber, expertly doweled, glued, and screwed for enduring quality. Sink into the embrace of feather back cushions and experience the perfect balance of support from the zig-zag sprung seat. The Beech legs add a touch of sophistication, while the Feather/Fibre Mix seat cushions provide a luxurious seating experience. Elevate your living space with the Harlech Range - where comfort meets timeless elegance. 2 x Medium (45x45cm) feather filled **Date:** 19 May 2024