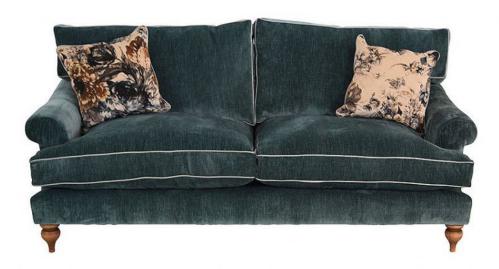

## Harlech 3 Seater Sofa

Discover unparalleled comfort and style with our Harlech Sofa Range. Crafted with precision, each piece features solid hardwood timber, expertly doweled, glued, and screwed for enduring quality. Sink into the embrace of feather back cushions and experience the perfect balance of support from the zig-zag sprung seat. The Beech legs add a touch of sophistication, while the Feather/Fibre Mix seat cushions provide a luxurious seating experience. Elevate your living space with the Harlech Range - where comfort meets timeless elegance. 2 x Medium (45x45cm) feather filled. **Date:** 17 May 2024