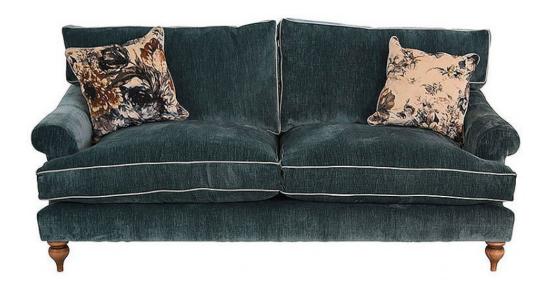

## Harlech 4 Seater Sofa

Discover unparalleled comfort and style with our Harlech Sofa Range. Crafted with precision, each piece features solid hardwood timber, expertly doweled, glued, and screwed for enduring quality. Sink into the embrace of feather back cushions and experience the perfect balance of support from the zig-zag sprung seat. The Beech legs add a touch of sophistication, while the Feather/Fibre Mix seat cushions provide a luxurious seating experience. Elevate your living space with the Harlech Range - where comfort meets timeless elegance. 2 x Medium (45x45cm) feather filled. Piping in Serena Moonstone. Feet in antique stained.