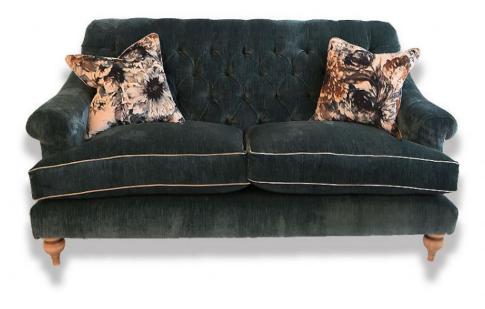

## Harlech Fixed Button 2 Seater Sofa

Discover unparalleled comfort and style with our Harlech Sofa Range. Crafted with precision, each piece features solid hardwood timber, expertly doweled, glued, and screwed for enduring quality. Sink into the embrace of feather back cushions and experience the perfect balance of support from the zig-zag sprung seat. The Beech legs add a touch of sophistication, while the Feather/Fibre Mix seat cushions provide a luxurious seating experience. Elevate your living space with the Harlech Range - where comfort meets timeless elegance. 2 x Medium (45x45cm) feather filled. **Date:** 19 May 2024