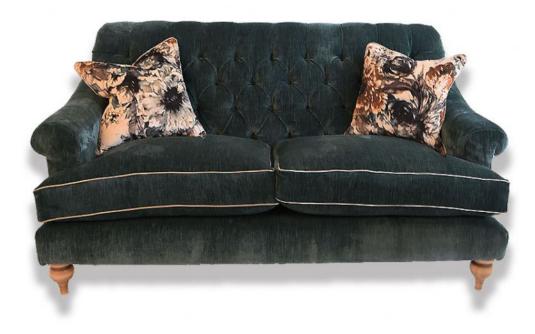

## Harlech 3 Seater Sofa

Discover unparalleled comfort and style with our Harlech Sofa Range. Crafted with precision, each piece features solid hardwood timber, expertly doweled, glued, and screwed for enduring quality. Sink into the embrace of feather back cushions and experience the perfect balance of support from the zig-zag sprung seat. The Beech legs add a touch of sophistication, while the Feather/Fibre Mix seat cushions provide a luxurious seating experience. Elevate your living space with the Harlech Range - where comfort meets timeless elegance. 2 x Medium (45x45cm) feather filled. **Date:** 19 May 2024