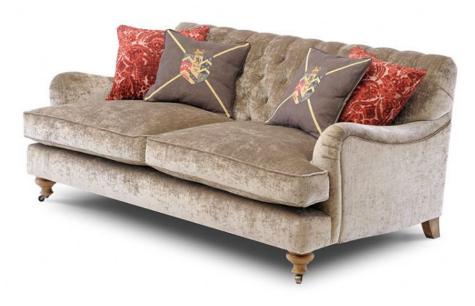

## Harlech Fixed Button Back 4 Seater Sofa

Discover unparalleled comfort and style with our Harlech Sofa Range. Crafted with precision, each piece features solid hardwood timber, expertly doweled, glued, and screwed for enduring quality. Sink into the embrace of feather back cushions and experience the perfect balance of support from the zig-zag sprung seat. The Beech legs add a touch of sophistication, while the Feather/Fibre Mix seat cushions provide a luxurious seating experience. Elevate your living space with the Harlech Range - where comfort meets timeless elegance. 2 x Medium (45x45cm) feather filled, piped scatters included **Date:** 20 May 2024