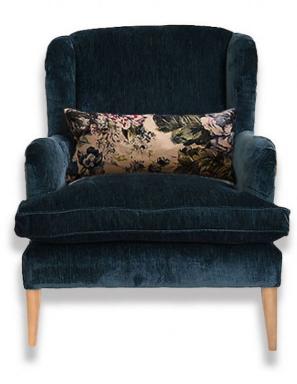

## **Bodiam Wing Chair**

Discover unparalleled comfort and style with our Harlech Sofa Range. Crafted with precision, each piece features solid hardwood timber, expertly doweled, glued, and screwed for enduring quality. Sink into the embrace of feather back cushions and experience the perfect balance of support from the zig-zag sprung seat. The Beech legs add a touch of sophistication, while the Feather/Fibre Mix seat cushions provide a luxurious seating experience. Elevate your living space with the Harlech Range - where comfort meets timeless elegance. Includes 1 x Bolster **Date:** 16 May 2024