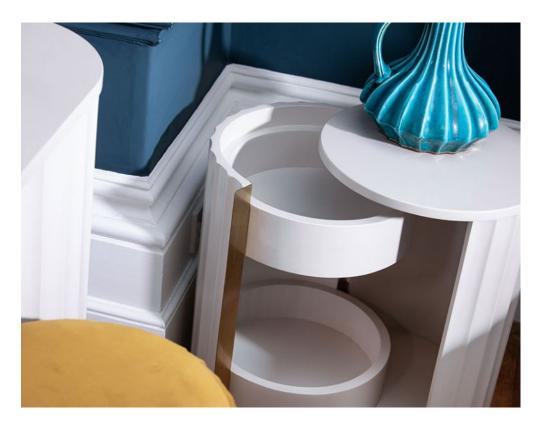

## **Rosie Bedroom Left hand Bedside Table**

The Rosie bedroom collection redefines contemporary design. It seamlessly marries elegance and modernity, creating a space that stands the test of time. Crafted with stylish mahogany painted wood and adorned with polished brass details, each piece in this collection exudes a sense of luxury and sophistication. It's not just furniture; it's art. With a wide selection of 10 beautiful pieces to choose from, the Rosie bedroom collection empowers you to curate your own combination. Whether you're looking to furnish a cosy haven or a spacious retreat, you have the freedom to design your dream bedroom.