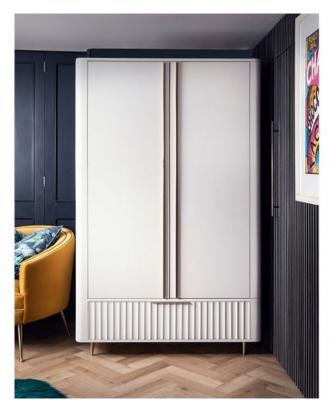

## **Rosie Bedroom Double Wardrobe**

The Rosie bedroom collection redefines contemporary design. It seamlessly marries elegance and modernity, creating a space that stands the test of time. Crafted with stylish mahogany painted wood and adorned with polished brass details, each piece in this collection exudes a sense of luxury and sophistication. It's not just furniture; it's art. With a wide selection of 10 beautiful pieces to choose from, the Rosie bedroom collection empowers you to curate your own combination. Whether you're looking to furnish a cosy haven or a spacious retreat, you have the freedom to design your dream bedroom.

Date: 20 May 2024

All prices are valid at time of printing this document and measurements are subject to manufacturers alterations which may not be reflected on this specification sheet or website

120.5cm(w) 195cm(h) 60cm(d) was £1615 sale £1049