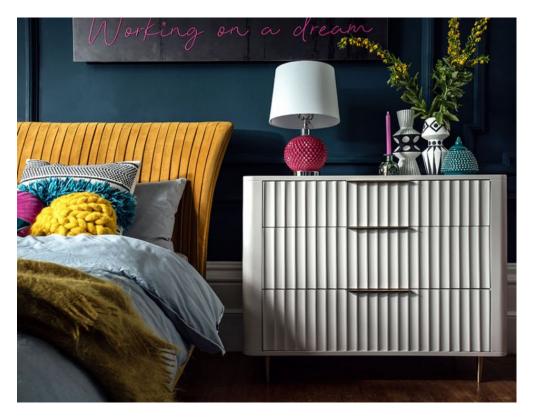

## **Rosie Bedroom 3 Drawer Chest**

The Rosie bedroom collection redefines contemporary design. It seamlessly marries elegance and modernity, creating a space that stands the test of time. Crafted with stylish mahogany painted wood and adorned with polished brass details, each piece in this collection exudes a sense of luxury and sophistication. It's not just furniture; it's art. With a wide selection of 10 beautiful pieces to choose from, the Rosie bedroom collection empowers you to curate your own combination. Whether you're looking to furnish a cosy haven or a spacious retreat, you have the freedom to design your dream bedroom.