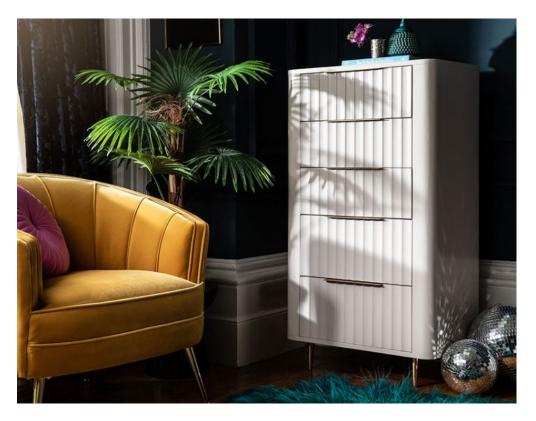

## **Rosie Bedroom 5 Drawer Chest**

The Rosie bedroom collection redefines contemporary design. It seamlessly marries elegance and modernity, creating a space that stands the test of time. Crafted with stylish mahogany painted wood and adorned with polished brass details, each piece in this collection exudes a sense of luxury and sophistication. It's not just furniture; it's art. With a wide selection of 10 beautiful pieces to choose from, the Rosie bedroom collection empowers you to curate your own combination. Whether you're looking to furnish a cosy haven or a spacious retreat, you have the freedom to design your dream bedroom.