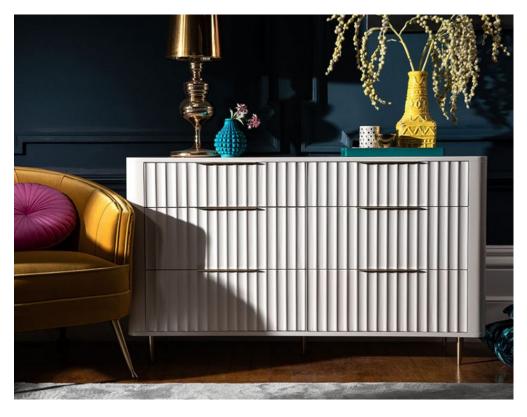

## **Rosie Bedroom 6 Drawer Chest**

The Rosie bedroom collection redefines contemporary design. It seamlessly marries elegance and modernity, creating a space that stands the test of time. Crafted with stylish mahogany painted wood and adorned with polished brass details, each piece in this collection exudes a sense of luxury and sophistication. It's not just furniture; it's art. With a wide selection of 10 beautiful pieces to choose from, the Rosie bedroom collection empowers you to curate your own combination. Whether you're looking to furnish a cosy haven or a spacious retreat, you have the freedom to design your dream bedroom.

Date: 20 May 2024

All prices are valid at time of printing this document and measurements are subject to manufacturers alterations which may not be reflected on this specification sheet or website

144cm(w) 83.5cm(h) 44cm(d) was £1185 sale £769