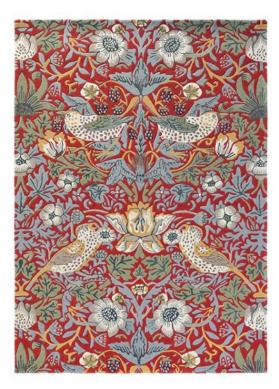

## Morris & Co. Strawberry Thief Rug 140 x 200cm

Unleashing 160 years of daring designs from the Sanderson Design archive, we invite you into a realm where time is suspended. Open the doors to our eclectic emporium of pattern and colour. Each rug is a symphony of exquisite craftsmanship and pure new wool, our rugs offer a luxurious touch underfoot, creating a warm and inviting atmosphere in any room. Each rug is meticulously handtufted by skilled artisans, in pure wool ensuring impeccable quality and attention to detail that's synonymous with the Lee Longlands brand. Experience the convergence of heritage and design, where each rug is a testament to the enduring vision of William Morris. Create an ambiance that echoes with history while resonating with modern aesthetics. **Date:** 15 May 2024