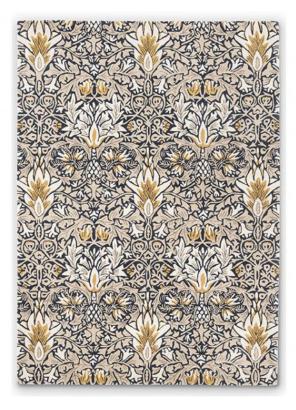

## Morris & Co. Rug 200cm x 140cm

Elevate your space with Morris & Co. Snakeshead Rug. Iconic Arts & Crafts Movement design in vibrant yellow and gold hues, crafted with wool and viscose. The Snakeshead rug is a treasure from the Morris & Co. collection, a testament to the collaboration with esteemed rug designers Brink and Campman. Morris & Co. rugs are meticulously handcrafted, reviving the essence of iconic wallpaper and fabric designs by William Morris, a luminary of the Arts & Crafts Movement in 1861. Crafted from a blend of 98% wool and 2% viscose, Snakeshead Indigo exudes both opulence and resilience, while offering a plush underfoot feel. Available in four sizes and customizable to bespoke options, this rug allows you to adorn your space with the timeless elegance of Morris & Co. craftsmanship.