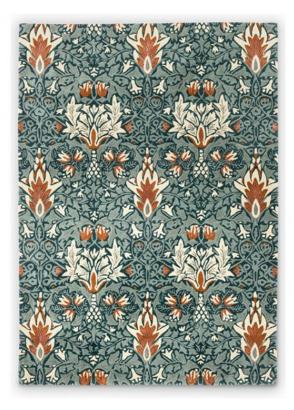

## Morris & Co. Rug 240cm x 170cm

Elevate your space with Morris & Co. Snakeshead Rug. Iconic Arts & Crafts Movement design in vibrant yellow and gold hues, crafted with wool and viscose. The Snakeshead rug is a treasure from the Morris & Co. collection, a testament to the collaboration with esteemed rug designers Brink and Campman. Morris & Co. rugs are meticulously handcrafted, reviving the essence of iconic wallpaper and fabric designs by William Morris, a luminary of the Arts & Crafts Movement in 1861. Crafted from a blend of 98% wool and 2% viscose, Snakeshead Indigo exudes both opulence and resilience, while offering a plush underfoot feel. Available in four sizes and customizable to bespoke options, this rug allows you to adorn your space with the timeless elegance of Morris & Co. craftsmanship.