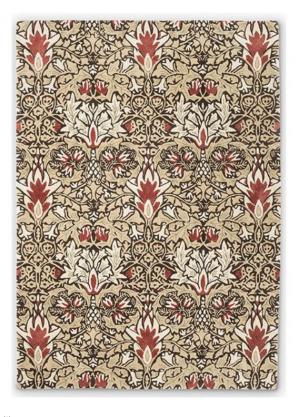

## Morris & Co. Rug 280cm x 200cm

Elevate your space with Morris & Co. Snakeshead Rug. Iconic Arts & Crafts Movement design in vibrant yellow and gold hues, crafted with wool and viscose. The Snakeshead rug is a treasure from the Morris & Co. collection, a testament to the collaboration with esteemed rug designers Brink and Campman. Morris & Co. rugs are meticulously handcrafted, reviving the essence of iconic wallpaper and fabric designs by William Morris, a luminary of the Arts & Crafts Movement in 1861. Crafted from a blend of 98% wool and 2% viscose, Snakeshead Indigo exudes both opulence and resilience, while offering a plush underfoot feel. Available in four sizes and customizable to bespoke options, this rug allows you to adorn your space with the timeless elegance of Morris & Co. craftsmanship.