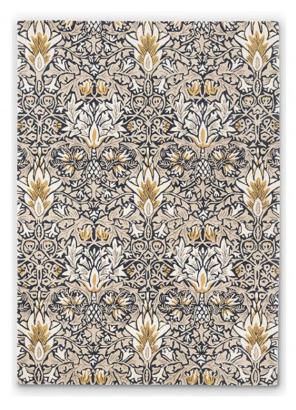

## Morris & Co. Rug 350cm x 250cm

Elevate your space with Morris & Co. Snakeshead Rug. Iconic Arts & Crafts Movement design in vibrant yellow and gold hues, crafted with wool and viscose. The Snakeshead rug is a treasure from the Morris & Co. collection, a testament to the collaboration with esteemed rug designers Brink and Campman. Morris & Co. rugs are meticulously handcrafted, reviving the essence of iconic wallpaper and fabric designs by William Morris, a luminary of the Arts & Crafts Movement in 1861. Crafted from a blend of 98% wool and 2% viscose, Snakeshead Indigo exudes both opulence and resilience, while offering a plush underfoot feel. Available in four sizes and customizable to bespoke options, this rug allows you to adorn your space with the timeless elegance of Morris & Co. craftsmanship.