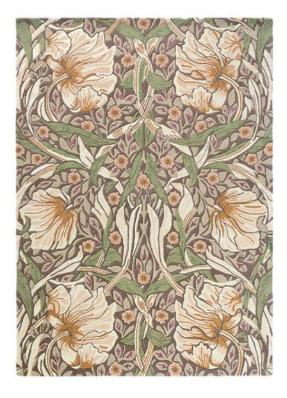

## Morris & Co. Pimpernel Rug 200cm x 140cm

Elevate your space with Morris & Co. Pimpernel Rug. Captivating design with mirrored symmetry, crafted with wool-rich fibers for a touch of heritage. Mirrored symmetry and graceful curling stems encircling wind-swept flowers, this exquisite rug echoes the intricacies of Morris' original design while offering a fresh perspective. Enlarged in scale and rendered in soft watercolour tones, the design exudes a multi-dimensional allure that captures nature's playful intertwining motifs. Crafted from wool-rich fibers, this hand-tufted rug showcases an intricate design that adds depth and texture, celebrating the genius of Morris' design philosophy. Hand-tufted rugs brings to life Morris' renowned and iconic designs, presenting them in his distinctive colour palette. These timeless rugs infuse a touch of heritage into any home interior.