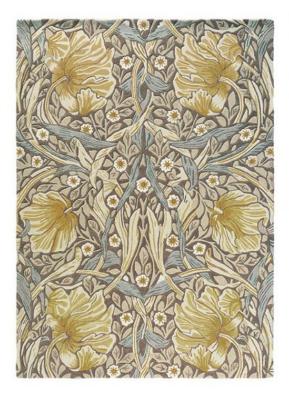

## Morris & Co. Pimpernel Rug 240cm x 170cm

Elevate your space with Morris & Co. Pimpernel Rug. Captivating design with mirrored symmetry, crafted with wool-rich fibers for a touch of heritage. Mirrored symmetry and graceful curling stems encircling wind-swept flowers, this exquisite rug echoes the intricacies of Morris' original design while offering a fresh perspective. Enlarged in scale and rendered in soft watercolour tones, the design exudes a multi-dimensional allure that captures nature's playful intertwining motifs. Crafted from wool-rich fibers, this hand-tufted rug showcases an intricate design that adds depth and texture, celebrating the genius of Morris' design philosophy. Hand-tufted rugs brings to life Morris' renowned and iconic designs, presenting them in his distinctive colour palette. These timeless rugs infuse a touch of heritage into any home interior.