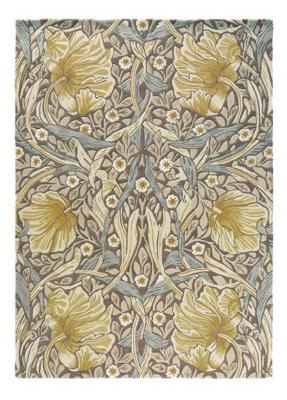

## Morris & Co. Pimpernel Rug 350cm x 250cm

Elevate your space with Morris & Co. Pimpernel Rug. Captivating design with mirrored symmetry, crafted with wool-rich fibers for a touch of heritage. Mirrored symmetry and graceful curling stems encircling wind-swept flowers, this exquisite rug echoes the intricacies of Morris' original design while offering a fresh perspective. Enlarged in scale and rendered in soft watercolour tones, the design exudes a multi-dimensional allure that captures nature's playful intertwining motifs. Crafted from wool-rich fibers, this hand-tufted rug showcases an intricate design that adds depth and texture, celebrating the genius of Morris' design philosophy. Hand-tufted rugs brings to life Morris' renowned and iconic designs, presenting them in his distinctive colour palette. These timeless rugs infuse a touch of heritage into any home interior.