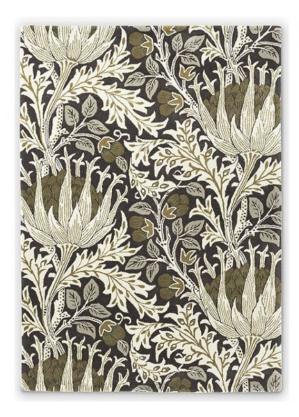

## Morris & Co. Artichoke Rug 200cm x 140cm

Elevate your space with Morris & Co. Artichoke Print Rug. Iconic design with pure wool comfort, inspired by Arts & Crafts Movement design legacy. Embrace William Morris' iconic Artichoke print with this exquisite rug, capturing the essence of timeless design and craftsmanship. Crafted with care, this rug is made using 100% wool, ensuring the softest and warmest feel underfoot, adding comfort to your living spaces. The Morris & Co. range of hand-tufted rugs translates Morris' renowned designs into tactile reality. Each rug boasts his iconic aesthetics, presented in his unique colour palette, preserving heritage in modern homes.