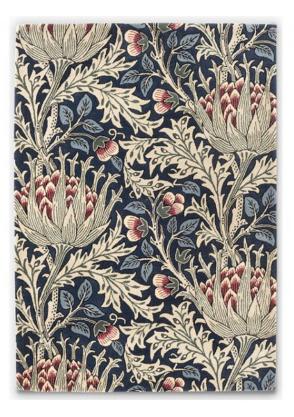

## Morris & Co. Artichoke Rug 240cm x 170cm

Elevate your space with Morris & Co. Artichoke Print Rug. Iconic design with pure wool comfort, inspired by Arts & Crafts Movement design legacy. Embrace William Morris' iconic Artichoke print with this exquisite rug, capturing the essence of timeless design and craftsmanship. Crafted with care, this rug is made using 100% wool, ensuring the softest and warmest feel underfoot, adding comfort to your living spaces. The Morris & Co. range of hand-tufted rugs translates Morris' renowned designs into tactile reality. Each rug boasts his iconic aesthetics, presented in his unique colour palette, preserving heritage in modern homes. **Date:** 19 May 2024