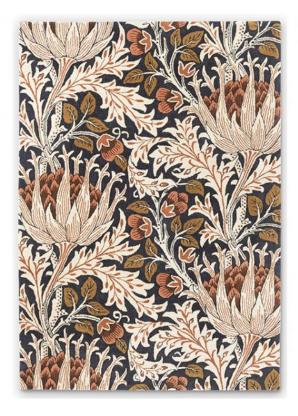

## Morris & Co. Artichoke Rug 280cm x 200cm

Elevate your space with Morris & Co. Artichoke Print Rug. Iconic design with pure wool comfort, inspired by Arts & Crafts Movement design legacy. Embrace William Morris' iconic Artichoke print with this exquisite rug, capturing the essence of timeless design and craftsmanship. Crafted with care, this rug is made using 100% wool, ensuring the softest and warmest feel underfoot, adding comfort to your living spaces. The Morris & Co. range of hand-tufted rugs translates Morris' renowned designs into tactile reality. Each rug boasts his iconic aesthetics, presented in his unique colour palette, preserving heritage in modern homes.