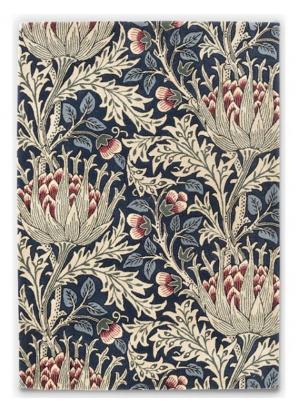

## Morris & Co. Artichoke Rug 350cm x 250cm

Elevate your space with Morris & Co. Artichoke Print Rug. Iconic design with pure wool comfort, inspired by Arts & Crafts Movement design legacy. Embrace William Morris' iconic Artichoke print with this exquisite rug, capturing the essence of timeless design and craftsmanship. Crafted with care, this rug is made using 100% wool, ensuring the softest and warmest feel underfoot, adding comfort to your living spaces. The Morris & Co. range of hand-tufted rugs translates Morris' renowned designs into tactile reality. Each rug boasts his iconic aesthetics, presented in his unique colour palette, preserving heritage in modern homes.