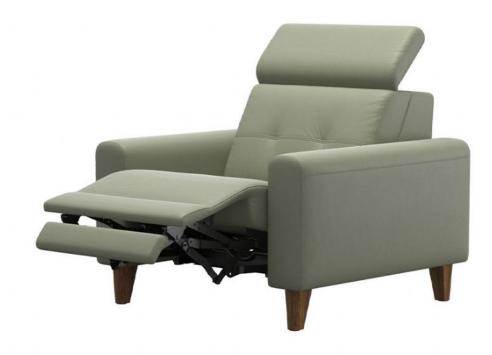

## **Stressless Anna Chair**

Tailored Comfort: Enjoy tailor-made relaxation. Adjust the headrest, back, and leg positions effortlessly Motorised or Manual: Choose convenience. Go motorised for a seamless footrest extension, or hands-on with the manual seat adjustment Versatile Armrests: Match your style with the A1 armrest, suitable for all interiors space. Built to Last: This chair is an investment in lasting quality. We prioritise efficiency and sustainability