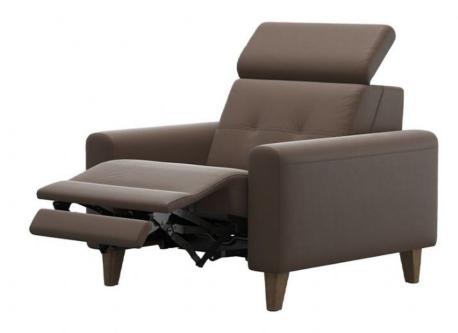

## Stressless Anna Chair With Power

Customisable Comfort: With the Anna Powered Recliner, you have complete control over your relaxation experience. Adjust the headrest, back, and leg positions with the touch of a button Motorised Convenience: Choose the motorised module for effortless recline. As you recline, the footrest extends smoothly under your feet Manual Option: Prefer a more hands-on approach? Opt for the manual seat Three Armrest Options: Personalise your Anna Recliner with three distinct armrest styles. From the elegance of wooden armrests to the timeless appeal of classic leather Built to Last: Stressless is committed to creating furniture that stands the test of time. When you invest in the Anna Powered Recliner, you're choosing quality that will serve you for years to come