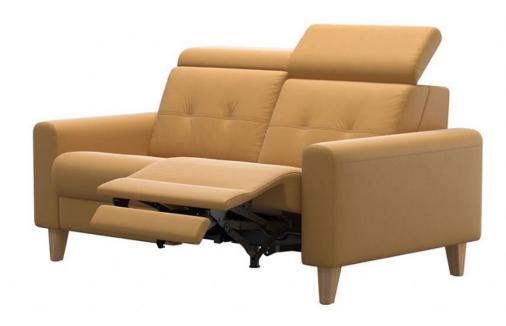

## Stressless Anna 2 Seater w/ 2 Power

Custom Comfort: Tailor your relaxation experience with precise control over headrest, back, and leg positions Motorised Ease: Opt for the motorised module, making reclining a breeze as the footrest extends smoothly under your feet Manual Control: If you prefer a hands-on approach, the manual seat allows you to regulate the position with ease Versatile Armrests: Personalise your Anna Recliner with a choice of three distinct armrest styles, from the timeless appeal of classic leather to the elegance of wooden armrests Enduring Quality: Stressless is renowned for crafting furniture that stands the test of time. When you invest in the Anna Powered Recliner, you're choosing lasting quality for years to come **Date:** 20 May 2024

All prices are valid at time of printing this document and measurements are subject to manufacturers alterations which may not be reflected on this specification sheet or website

166cm(w) 86cm(h) 103cm(d) was £5399 sale from £4299