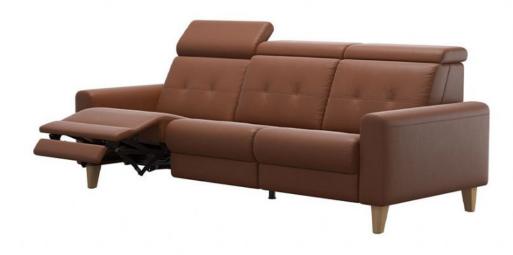

## Stressless Anna 3 Seater

Customisable Relaxation: Take charge of your comfort with the Anna 3 Seater Manual Sofa. Adjust the headrest, back, and leg positions effortlessly with the integrated control panel Manual Reclining: Enjoy a hands-on approach to relaxation with the manual seat. Fine-tune your seating experience to perfection Elegance in Design: The Anna Sofa offers a graceful design that harmonises with various interiors. Choose from three distinct armrest styles for a personalised touch Built to Endure: Stressless is committed to crafting furniture that withstands the test of time. Invest in enduring quality that promises years of comfort

Date: 27 July 2024

All prices are valid at time of printing this document and measurements are subject to manufacturers alterations which may not be reflected on this specification sheet or website

229cm(w) 86cm(h) 103cm(d) was £5934 sale from £4449