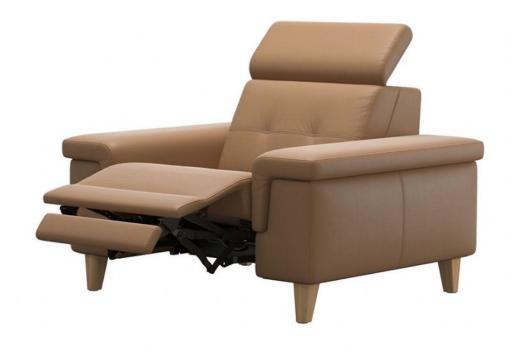

## **Stressless Anna A2 Chair**

Enhanced Comfort: Enjoy superior comfort with the wider armrests, providing excellent support during your moments of relaxation Manual Reclining: Adjust the headrest, back, and leg positions manually to find your perfect sitting or lounging position Personalised Style: Tailor your chair to your unique style with a range of opulent materials and finishes available Time-Honoured Craftsmanship: Stressless chairs are renowned for their precision craftsmanship, ensuring long-lasting quality and enduring comfort **Date:** 10 May 2024