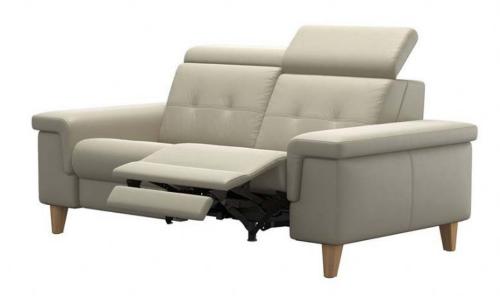

## Stressless Anna A2 2 Seater

Tailored Comfort: Fine-tune your relaxation with adjustable headrest, back, and leg positions Manual Recline: Enjoy a hands-on approach to comfort with manual reclining Luxurious Comfort: Sink into plush cushioning. Soft, supportive seats and backrests offer the ideal place to unwind Spacious Seating: The Anna A2 Manual Recliner accommodates two, perfect for couples or those desiring extra room Timeless Design: The Anna A2 Manual 2 Seater Recliner embodies Stressless's commitment to timeless design, seamlessly combining style and comfort Choose from a variety of premium fabrics to match your interior décor