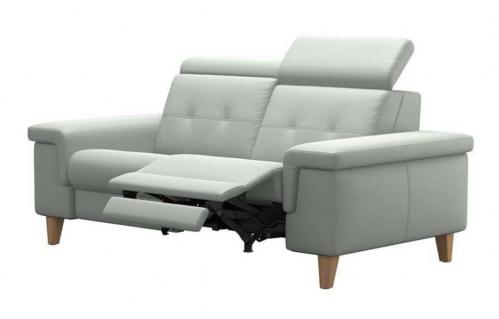

## Stressless Anna A2 2 Seater with 2 Power

Personalised Comfort: Take full control of your relaxation with the Anna A2 Powered 2 Seater Sofa. Easily adjust the headrest, back, and leg positions to suit your preferences Effortless Reclining: Choose the motorised module for smooth, hands-free reclining. As you unwind, the footrest extends smoothly beneath your feet Tailored Armrests: Personalise your Anna A2 2 Seater Sofa with a choice of three distinct armrest styles. From the elegance of wooden armrests to the timeless appeal of classic leather, find the perfect fit for your aesthetic Quality Craftsmanship: Stressless is dedicated to creating enduring furniture. The Anna A2 Powered 2 Seater Sofa offers lasting quality for years of comfort **Date:** 20 May 2024