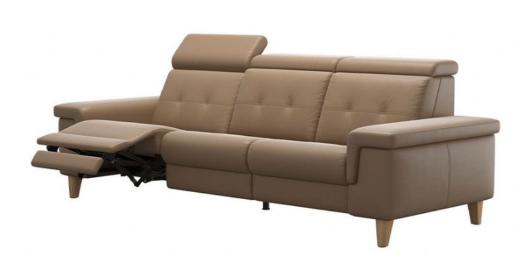

## Stressless Anna A2 3 Seater

Custom Comfort: Take charge of your relaxation with the Anna A2 3 Seater Manual Recliner Sofa. Effortlessly adjust the headrest, back, and leg positions to find your ideal seating configuration Hands-On Reclining: Opt for the manual module and enjoy a more hands-on reclining experience. Personalise your seating with precision Wide armrest Quality Craftsmanship: Designed for longevity, Stressless furniture stands the test of time. The Anna A2 3 Seater Manual Recliner Sofa offers enduring quality for your living space **Date:** 17 May 2024