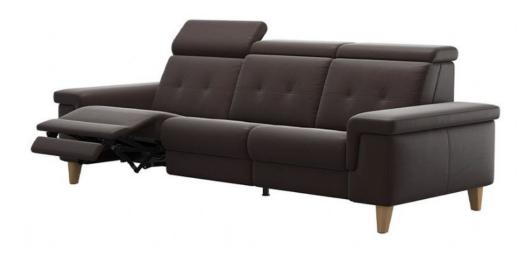

## Stressless Anna 3 Seater with 3 Power

Customisable Relaxation: Take control of your comfort with the Anna A2 3 Seater Powered Recliner Sofa. Adjust the headrest, back, and leg positions effortlessly using the integrated control panel Motorised Convenience: Opt for the motorised module for smooth, hands-free reclining. As you relax, the footrest glides out smoothly beneath your feet Built to Endure: Stressless is dedicated to creating furniture that stands the test of time. When you choose the Anna A2 3 Seater Powered Recliner Sofa, you're investing in enduring quality that will serve you for years to come **Date:** 17 May 2024