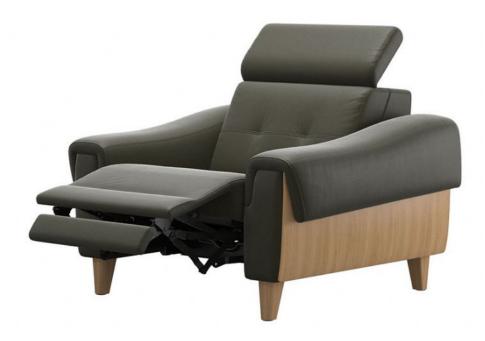

## Stressless Anna A3 Chair

Classic Comfort: The Anna A3 Manual Recliner Chair combines timeless design with classic comfort. Sink into its plush seating and unwind in style Wooden Armrests: The chair features elegant wooden armrests that add a touch of sophistication to your living space. Easy Recline: With a manual reclining mechanism, you can easily adjust the chair to your preferred position for relaxation Quality Craftsmanship: Stressless furniture is crafted with quality and longevity in mind, promising years of enjoyment