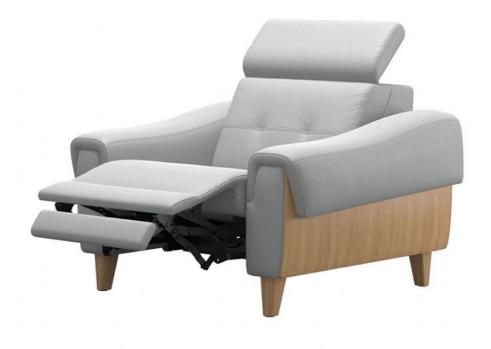

## **Stressless Anna A3 Chair With Power**

Classic Comfort: The Anna A3 Powered Recliner Chair combines timeless design with classic comfort. Sink into its plush seating and unwind in style Motorised Recline: Effortlessly adjust the chair to your preferred position with the integrated motorised mechanism. Relax with the push of a button Wooden Armrests: The chair features elegant wooden armrests that add a touch of sophistication to your living space Quality Craftsmanship: Stressless furniture is crafted with quality and longevity in mind, promising years of enjoyment **Date:** 11 May 2024