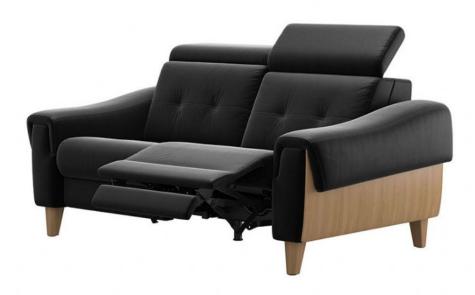

## Stressless Anna A3 2 Seater

Classic Comfort for Two: The Anna A3 Manual 2 Seater Recliner Sofa brings classic comfort and style to your living room. Perfect for sharing relaxation moments with a loved one Manual Recline: Easily customise your seating experience with the manual recline feature, allowing you to find your ideal position Elegant Wooden Armrests: This sofa is adorned with exquisite wooden armrests, adding sophistication and charm to your home decor Quality Craftsmanship: Crafted with care and precision, this sofa is built to last and provide you with enduring comfort