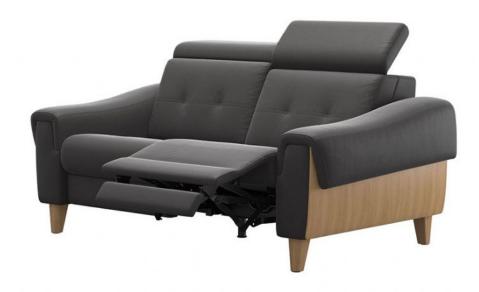

## Stressless Anna A3 2 Seater With 2 Power

Classic Comfort for Two: The Anna A3 Powered 2 Seater Recliner Sofa offers classic comfort and style for two. Ideal for sharing moments of relaxation Motorised Recline: Effortlessly adjust your seating position with the motorised recline feature. Find your perfect level of comfort with just the touch of a button Elegant Wooden Armrests: This sofa is enhanced with elegant wooden armrests that add sophistication and warmth to your living space Exceptional Craftsmanship: Crafted with meticulous attention to detail, this sofa is built to provide lasting comfort and style for years to come