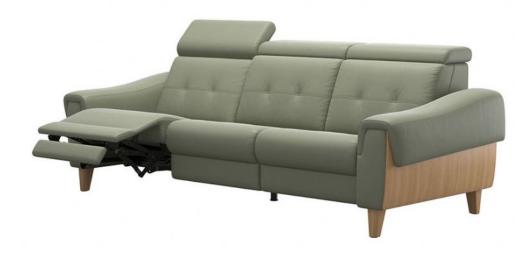

## Stressless Anna A3 3 Seater Sofa

Generous Seating: The Anna A3 Manual 3 Seater Recliner Sofa offers spacious comfort and room for everyone. Perfect for those seeking relaxation Manual Recline: Adjust your seating position manually for a tailored relaxation experience. Find your perfect level of comfort with ease Elegant Wooden Armrests: This sofa features elegant wooden armrests that bring a touch of sophistication to your living space Exceptional Craftsmanship: Crafted with meticulous attention to detail, this sofa is designed to provide lasting comfort and style for years to come.