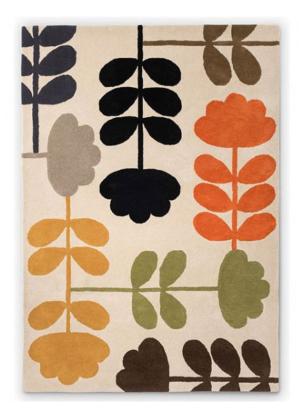

## Orla Kiely Cut Multi Stem Rug 180cm x 160cm

Elevate your space with Orla Kiely Cut Multi Stem Rug. Signature stem design in vibrant shades for a touch of modern luxury. Orla Kiely's Cut Stem design revitalizes modern spaces with its captivating graphic allure. Showcasing Kiely's iconic stem design, this classic rug features shades of orange, yellow, green, brown, grey, and black on a cream base. Crafted from soft pure new wool, this rug offers a luxurious touch underfoot, adding comfort and refinement to interiors. Make a bold statement in any room. The masterful colour palette effortlessly harmonizes with diverse interior styles. Perfect for living rooms, bedrooms, and offices, this rug seamlessly enhances any space, infusing sophistication and allure.