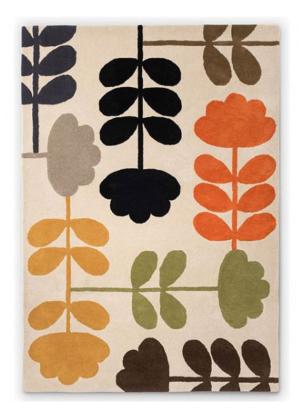

## Orla Kiely Cut Multi Stem Rug 280cm x 200cm

Elevate your space with Orla Kiely Cut Multi Stem Rug. Signature stem design in vibrant shades for a touch of modern luxury. Orla Kiely's Cut Stem design revitalizes modern spaces with its captivating graphic allure. Showcasing Kiely's iconic stem design, this classic rug features shades of orange, yellow, green, brown, grey, and black on a cream base. Crafted from soft pure new wool, this rug offers a luxurious touch underfoot, adding comfort and refinement to interiors. Make a bold statement in any room. The masterful colour palette effortlessly harmonizes with diverse interior styles. Perfect for living rooms, bedrooms, and offices, this rug seamlessly enhances any space, infusing sophistication and allure.