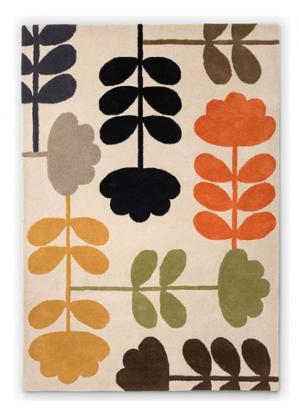

## Orla Kiely Cut Multi Stem Rug 350cm x 250cm

Elevate your space with Orla Kiely Cut Multi Stem Rug. Signature stem design in vibrant shades for a touch of modern luxury. Orla Kiely's Cut Stem design revitalizes modern spaces with its captivating graphic allure. Showcasing Kiely's iconic stem design, this classic rug features shades of orange, yellow, green, brown, grey, and black on a cream base. Crafted from soft pure new wool, this rug offers a luxurious touch underfoot, adding comfort and refinement to interiors. Make a bold statement in any room. The masterful colour palette effortlessly harmonizes with diverse interior styles. Perfect for living rooms, bedrooms, and offices, this rug seamlessly enhances any space, infusing sophistication and allure.