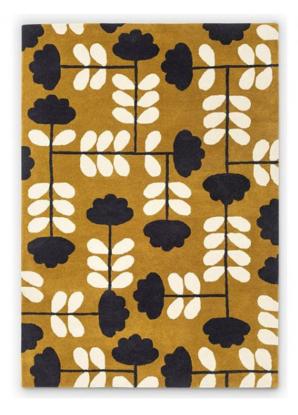

## Orla Kiely Cut Stem Dijon Rug 180cm x 120cm

Elevate your space with Orla Kiely Cut Stem Dijon Rug. Signature stem design in cream and black on dijon yellow base for modern luxury. Orla Kiely's Cut Stem design rejuvenates contemporary spaces with its captivating graphic allure. Featuring Kiely's iconic stem design, this classic rug showcases shades of cream and black on a dijon yellow base. Crafted from soft pure new wool, this rug offers a luxurious touch underfoot, adding comfort and refinement to interiors. Make a bold statement in any room. The masterful colour palette effortlessly harmonizes with diverse interior styles. Perfect for living rooms, bedrooms, and offices, this rug seamlessly enhances any space, infusing sophistication and allure.