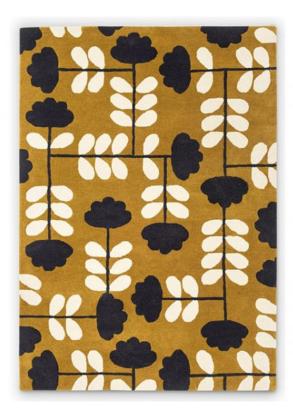

## Orla Kiely Cut Stem Dijon Rug 230cm x 160cm

Elevate your space with Orla Kiely Cut Stem Dijon Rug. Signature stem design in cream and black on dijon yellow base for modern luxury. Orla Kiely's Cut Stem design rejuvenates contemporary spaces with its captivating graphic allure. Featuring Kiely's iconic stem design, this classic rug showcases shades of cream and black on a dijon yellow base. Crafted from soft pure new wool, this rug offers a luxurious touch underfoot, adding comfort and refinement to interiors. Make a bold statement in any room. The masterful colour palette effortlessly harmonizes with diverse interior styles. Perfect for living rooms, bedrooms, and offices, this rug seamlessly enhances any space, infusing sophistication and allure.