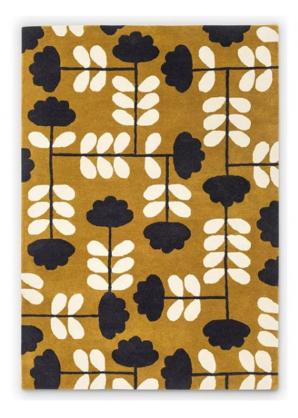

## Orla Kiely Cut Stem Dijon Rug 280cm x 200cm

Elevate your space with Orla Kiely Cut Stem Dijon Rug. Signature stem design in cream and black on dijon yellow base for modern luxury. Orla Kiely's Cut Stem design rejuvenates contemporary spaces with its captivating graphic allure. Featuring Kiely's iconic stem design, this classic rug showcases shades of cream and black on a dijon yellow base. Crafted from soft pure new wool, this rug offers a luxurious touch underfoot, adding comfort and refinement to interiors. Make a bold statement in any room. The masterful colour palette effortlessly harmonizes with diverse interior styles. Perfect for living rooms, bedrooms, and offices, this rug seamlessly enhances any space, infusing sophistication and allure.