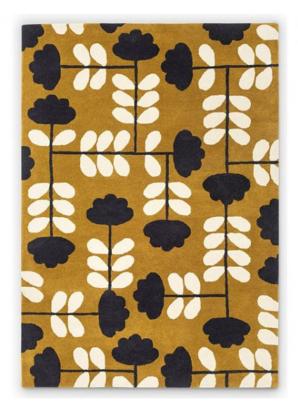

## Orla Kiely Cut Stem Dijon Rug 350cm x 250cm

Elevate your space with Orla Kiely Cut Stem Dijon Rug. Signature stem design in cream and black on dijon yellow base for modern luxury. Orla Kiely's Cut Stem design rejuvenates contemporary spaces with its captivating graphic allure. Featuring Kiely's iconic stem design, this classic rug showcases shades of cream and black on a dijon yellow base. Crafted from soft pure new wool, this rug offers a luxurious touch underfoot, adding comfort and refinement to interiors. Make a bold statement in any room. The masterful colour palette effortlessly harmonizes with diverse interior styles. Perfect for living rooms, bedrooms, and offices, this rug seamlessly enhances any space, infusing sophistication and allure.