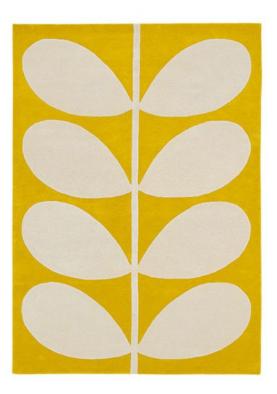

## Orla Kiely Giant Multi-Stem Rug 230cm x 160cm

A home collection encapsulate mid-century charm, refining organic elements, our motifs create modern classics inspired by nature. Each Stem rug is a symphony of exquisite craftsmanship and pure new wool, providing a luxurious touch underfoot and adding warmth to any space. Orla Kiely's philosophy infuses daily items with intricate care, echoing the attention given to luxury. Made in India. **Date:** 20 May 2024