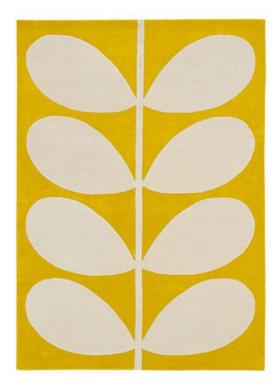

## Orla Kiely Giant Multi-Stem Rug 250cm x 350cm

A home collection encapsulate mid-century charm, refining organic elements, our motifs create modern classics inspired by nature. Each Stem rug is a symphony of exquisite craftsmanship and pure new wool, providing a luxurious touch underfoot and adding warmth to any space. Orla Kiely's philosophy infuses daily items with intricate care, echoing the attention given to luxury. Made in India.