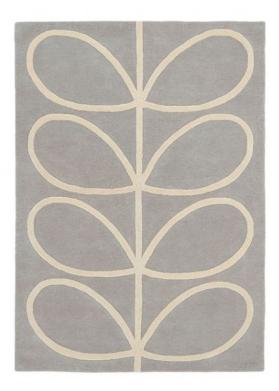

## Orla Kiely Giant Linear Stem Rug 230cm x 160cm

A home collection encapsulate mid-century charm, refining organic elements, our motifs create modern classics inspired by nature. Each Multi Stem rug is a symphony of exquisite craftsmanship and pure new wool, providing a luxurious touch underfoot and adding warmth to any space. Orla Kiely's philosophy infuses daily items with intricate care, echoing the attention given to luxury. Made in India.