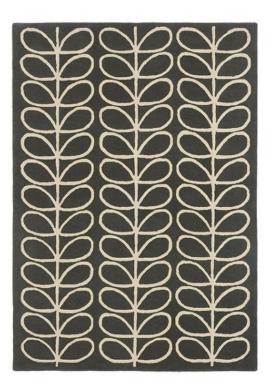

## Orla Kiely Linear Stem Slate Rug 180cm x 120cm

A home collection encapsulate mid-century charm, refining organic elements, our motifs create modern classics inspired by nature. Each Linear Stem rug is a symphony of exquisite craftsmanship and pure new wool, providing a luxurious touch underfoot and adding warmth to any space. Orla Kiely's philosophy infuses daily items with intricate care, echoing the attention given to luxury. Made in India. **Date:** 15 May 2024